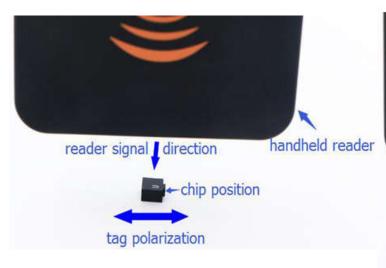

|
| Data Storage       |                 | > 10 years                              |                              |
| Re-write           |                 | 100,000 times                           |                              |
| Installation       |                 | Embedded, Epoxy, 3M Adhesive            |                              |
| Customization      |                 | Printing LOGO, Encoding, Designing, etc |                              |
| Package            |                 | Tube, Box                               |                              |









### **Application:**

- Weapon Control
- Bearing management
- Surgical instruments tracking
- Auto Spare Parts
- Small Metallic Tools Tracking









# **Operation Manual**

## 6009,6012 read way recommended



## 6009,6012 read way not recommended