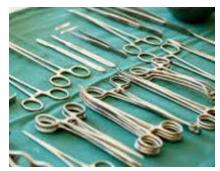

## **Micro UHF Metal Tracking Tag**

The tag can be embedded in metal and will withstand repeated autoclave cycles. It is designed to meet FDA requirements, is ATEX certified, and is an ideal solution for tracking small tools. Such as scalpel, Bearing, auto spare parts, etc.

### **Application:**

- Weapon Control
- Bearing management
- Surgical instruments tracking
- Auto Spare Parts
- Small Metallic Tools Tracking