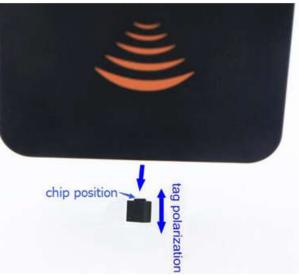

| > 10 years                              |                              |
| Re-write           |                 | 100,000 times                           |                              |
| Installation       |                 | Embedded, Epoxy, 3M Adhesive            |                              |
| Customization      |                 | Printing LOGO, Encoding, Designing, etc |                              |
| Package            |                 | Tube, Box                               |                              |









### **Application:**

- Weapon Control
- Bearing management
- Surgical instruments tracking
- Auto Spare Parts
- Small Metallic Tools Tracking









# **Operation Manual**

## 6009,6012 read way recommended



## 6009,6012 read way not recommended