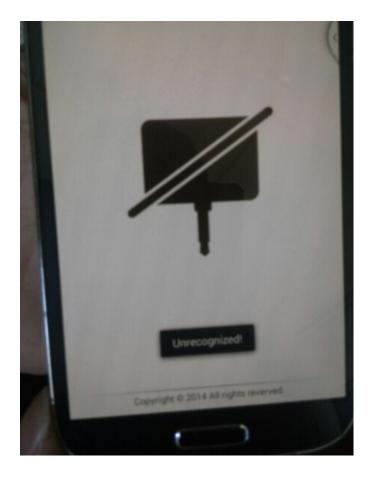

Because of wrong operation, the reader was rejected for use by your phone.

With Right Plug-in And Right Operation, Allow Reader Works On Your Phone.

Reader Was Ready For Use Properly