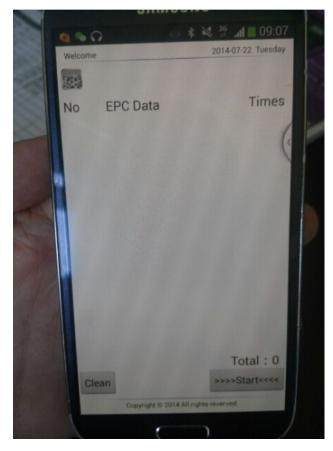

Because of wrong operation, the reader was rejected for use by your phone.

With Right Plug-in And Right Operation, Allow Reader Works On Your Phone.

Reader Was Ready For Use Properly