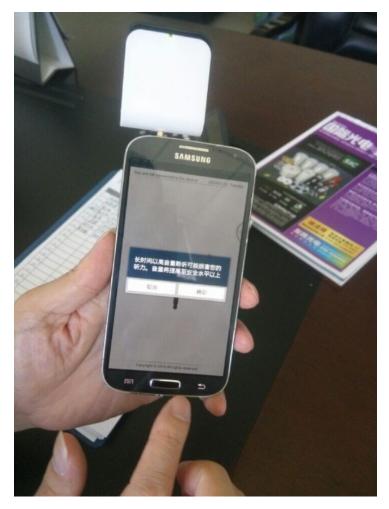

It normally happend in Andriod Operation System like Samsung X4, X5.

- Insert Smart Phone into Ear-Jack Socket
- A Notice Of Authorization To Control Your Phone Media Value Is Appeared
- Press "Yes" Allow Reader To Operate Your Phone
- Reader Should Be Ready For Use